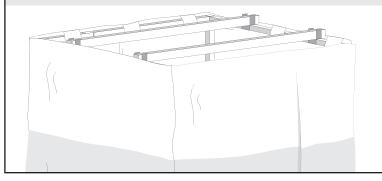

3

4

Lay out the base of your Sukkah using the **B** crossbars. with the pin facing upwards.

Position a long crossbar where you would like the door to be.

4' (B) bar COOR

While facing the longer (door) side of the Sukkah looking in, Start with the corner on your right. Insert the **A** upright bar onto the crossbar pins. (make sure the slots, are on the lower side of the pole.)

Lift the corner and tap it lightly, making sure the fitting of the crossbars and upright bar connect tightly.

The next **A** upright bar goes onto the corner to the left of the door. The remaining 2 **A** upright bars, go onto the back corners of the Sukkah.

Place the middle **B** crossbars into the middle fittings of the **A** bars. Then place the top crossbars directly above them. Use the mallet to tap fittings together. NOTE: The door side does not get a middle crossbar.