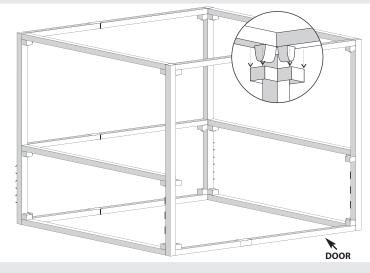

Place the middle **B** crossbars into the middle fittings of the **A** bars. Then place the top crossbars directly above them. Use the mallet to tap fittings together. NOTE: The door side does not get a middle crossbar.