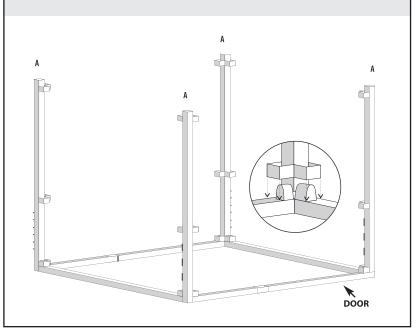

3

4

Lay out the base of your Sukkah using the **B** crossbars. with the pin facing upwards.

Position a long crossbar where you would like the door to be.

4' (B) bar COOR

While facing the longer (door) side of the Sukkah looking in, Start with the corner on your right. Insert the **A** upright bar onto the crossbar pins. (make sure the slots, are on the lower side of the pole.)

Lift the corner and tap it lightly, making sure the fitting of the crossbars and upright bar connect tightly.

The next **A** upright bar goes onto the corner to the left of the door. The remaining 2 **A** upright bars, go onto the back corners of the Sukkah.

Place the middle **B** crossbars into the middle fittings of the **A** bars. Then place the top crossbars directly above them. Use the mallet to tap fittings together. NOTE: The door side does not get a middle crossbar.