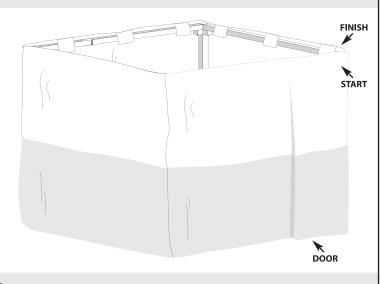

5

Open the nylon and find the end with the door on it. The side with the screen faces the inside. The lighter color goes on top.

Starting with the velcro above the door. Attach the Velcro over the top of the **B** crossbars, and continue all the way around the Sukkah, till both ends of the nylon meet.

Tie the straps from both ends to the **A** corner upright, and attach Velcro where the two ends meet. Attach all the middle & bottom Velcro.

Place bamboo sticks (not included) over the top crossbars using the bamboo holders. The bamboo sticks should be evenly spaced from each other and from the walls of the Sukkah.