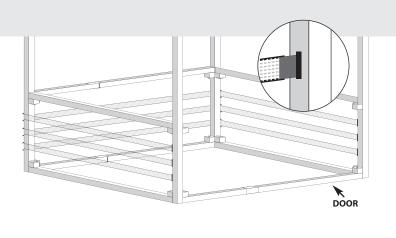

Each Sukkah has Mehadrin bands, which go around the walls of the Sukkah. The door side remains open.

Starting with the **A** upright to the right of the door, hook a band into the top slot (*diagram 1*), and continue to the next corner, tighten the band to insure the Kashrus of the Sukkah, thread the excess band into white holder, repeat the same on each wall, ending with the **A** corner to the left of the door.